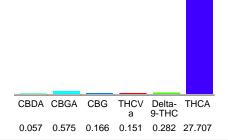

# Cannabinoid Profile

## Cannabinoid Profile by HPLC

0.28%

Delta-9-THC

0.00%

CBD

28.94%

**Total Cannabinoids** 

| Cannabinoid          | % wt  | mg/g   |
|----------------------|-------|--------|
| CBDA                 | 0.057 | 0.57   |
| CBGA                 | 0.575 | 5.75   |
| CBG                  | 0.166 | 1.66   |
| THCVa                | 0.151 | 1.51   |
| Delta-9-THC          | 0.282 | 2.82   |
| THCA                 | 27.71 | 277.07 |
| Total Cannabinoids   | 28.94 | 289.4  |
| Calculated Total THC | 24.58 | 245.81 |
| Calculated CBD Yield | 0.05  | 0.50   |
|                      |       |        |