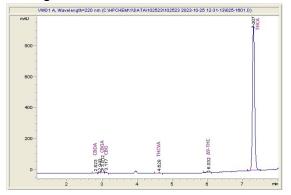

#### Chromatogram

## Cannabinoid Profile by HPLC

0.28%

Delta-9-THC

0.00%

CBD

28.94%

**Total Cannabinoids** 

| Cannabinoid          | % wt  | mg/g   |
|----------------------|-------|--------|
| CBDA                 | 0.057 | 0.57   |
| CBGA                 | 0.575 | 5.75   |
| CBG                  | 0.166 | 1.66   |
| THCVa                | 0.151 | 1.51   |
| Delta-9-THC          | 0.282 | 2.82   |
| THCA                 | 27.71 | 277.07 |
| Total Cannabinoids   | 28.94 | 289.4  |
| Calculated Total THC | 24.58 | 245.81 |
| Calculated CBD Yield | 0.05  | 0.50   |
|                      |       |        |