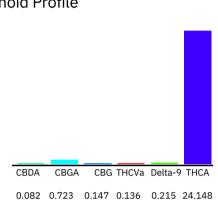

### Cannabinoid Profile

#### Cannabinoid Profile by HPLC

0.22%

Delta-9-THC

0.00%

CBD

25.45%

**Total Cannabinoids** 

| Cannabinoid          | % wt  | mg/g   |
|----------------------|-------|--------|
| CBDA                 | 0.082 | 0.82   |
| CBGA                 | 0.723 | 7.23   |
| CBG                  | 0.147 | 1.47   |
| THCVa                | 0.136 | 1.36   |
| Delta-9-THC          | 0.215 | 2.15   |
| THCA                 | 24.15 | 241.48 |
| Total Cannabinoids   | 25.45 | 254.5  |
| Calculated Total THC | 21.39 | 213.93 |
| Calculated CBD Yield | 0.07  | 0.72   |