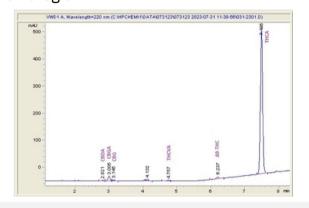

## Sample 180-281046

Batch/Lot # DI.876.23

Sugar Pop THCA

Batch/Lot # DI.876.23

Sample Submitted: 11-31-2023; Report Date: 12-01-2023

# Sugar Pop THCA

Plant Material: Flower

#### Chromatogram



### Cannabinoid Profile



#### Cannabinoid Profile by HPLC

0.22%

Delta-9-THC

0.00%

CBD

25.45%

**Total Cannabinoids** 

| Cannabinoid          | % wt  | mg/g   |
|----------------------|-------|--------|
| CBDA                 | 0.082 | 0.82   |
| CBGA                 | 0.723 | 7.23   |
| CBG                  | 0.147 | 1.47   |
| THCVa                | 0.136 | 1.36   |
| Delta-9-THC          | 0.215 | 2.15   |
| THCA                 | 24.15 | 241.48 |
| Total Cannabinoids   | 25.45 | 254.5  |
| Calculated Total THC | 21.39 | 213.93 |
| Calculated CBD Yield | 0.07  | 0.72   |

Calculated Total THC = Delta-9-THC + 0.877 \* THCA Calculated Maximum CBD Yield = CBD + 0.877 \* CBDA

#### Marin Analytics, LLC

250 Bel Marin Keys Blvd, Suite D4 Novato, CA 94949

833-321-TEST / info@marinan