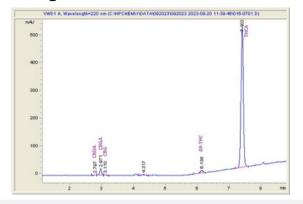

#### Chromatogram

# Cannabinoid Profile

0.077. 0.968 0.101 0.284 24.568

#### Cannabinoid Profile by HPLC

0.28%

Delta-9-THC

0.00%

**CBD** 

| Cannabinoid          | % wt  | mg/g   |
|----------------------|-------|--------|
| CBDA                 | 0.077 | 0.77   |
| CBGA                 | 0.968 | 9.68   |
| CBG                  | 0.101 | 1.01   |
| Delta-9-THC          | 0.284 | 2.84   |
| THCA                 | 24.57 | 245.68 |
| Total Cannabinoids   | 26.00 | 260.0  |
| Calculated Total THC | 21.83 | 218.30 |
| Calculated CBD Yield | 0.07  | 0.68   |