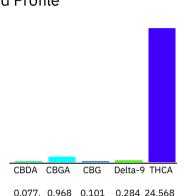

# Cannabinoid Profile

0.077. 0.968 0.101 0.284 24.568

#### Cannabinoid Profile by HPLC

0.28%

Delta-9-THC

0.00%

**CBD** 

| Cannabinoid          | % wt  | mg/g   |
|----------------------|-------|--------|
| CBDA                 | 0.077 | 0.77   |
| CBGA                 | 0.968 | 9.68   |
| CBG                  | 0.101 | 1.01   |
| Delta-9-THC          | 0.284 | 2.84   |
| THCA                 | 24.57 | 245.68 |
| Total Cannabinoids   | 26.00 | 260.0  |
| Calculated Total THC | 21.83 | 218.30 |
| Calculated CBD Yield | 0.07  | 0.68   |

Calculated Total THC = Delta-9-THC + 0.877 \* THCA Calculated Maximum CBD Yield = CBD + 0.877 \* CBDA

26.00%

Total Cannabinoids